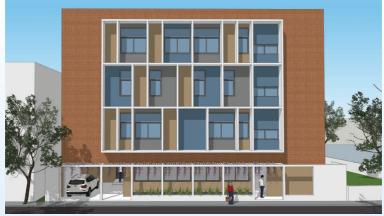

New Hostel Building
for
NELE NIVEDITA

Nele Nivedita, A hostel for Destitute Girl children, Ullal.

"The present building is more than 20 years old. It has capacity to hold maximum of 22 children. The existing amenities needs an upgrade. Also there has been a consistent demand to increase the intake capacity. However, the present infrastructure is insufficient to meet the demand. In order to achieve the requisite strength, the existing structure needs to be demolished and rebuilt. The proposed new building can accommodate about 50 children with a possibility to add another 25 children if the need arises.

Proposed New Hostel Building for **Nele Nivedita Total Project Cost 2,80,000,00** 